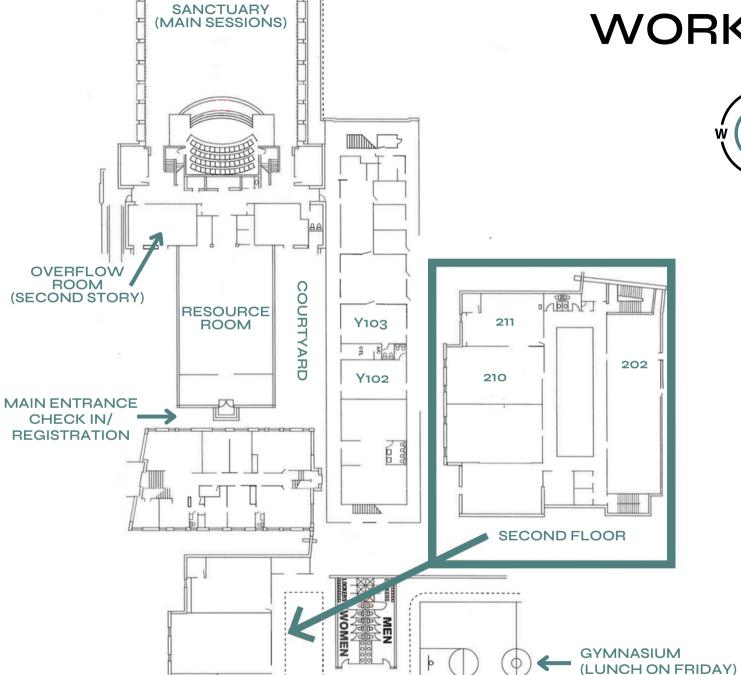

## **SESSIONS 1 AND 2**

10:45AM-11:45AM // 1:00PM-2:00PM

BUSINESS AS MISSIONS OVERFLOW ROOM

MARRIAGE AND FAMILY ROOM 202

TO THE ENDS - AN INSIDE THE HOUSE OF LOOK INTO RIDE NATURE RIDE NATURE

MEDIA AS MINISTRY ROOM 210

KINGDOM FINANCES ROOM 211

THE ATTESTED WORD //
COMBATING THE WORLD

**ROOM Y103** 

BUILDING THE BRIDGE ROOM Y102

ADDITION AND RECOVERY SANCTUARY

## SESSION 4 3:30PM-4:30PM

| SKATE MINISTRY    | SANCTUARY | SHARING<br>YOUR FAITH    | ROOM 210                    |
|-------------------|-----------|--------------------------|-----------------------------|
| SNOW MINISTRY     | ROOM Y103 | THE 150110 MODE!         | D0014                       |
| SURF MINISTRY     | OVERFLOW  | THE JESUS MODEL          | ROOM 211                    |
|                   | ROOM      | CHURCH PLANTING          | OVERFLOW<br>ROOM            |
| WAKE MINISTRY     | ROOM 202  |                          |                             |
| CLIMBING MINISTRY | ROOM Y102 | RAMP BUILDING 101        | THE HOUSE OF<br>RIDE NATURE |
| MTB MINISTRY      | ROOM 210  | THEOLOGY<br>AND DOCTRINE | SANCTUARY                   |
| MOTO MINISTRY     | COURTYARD | AND DOCTHINE             |                             |
| SHRED SISTERS     | ROOM 211  | THROUGH<br>THE VALLEYS   | ROOM 202                    |